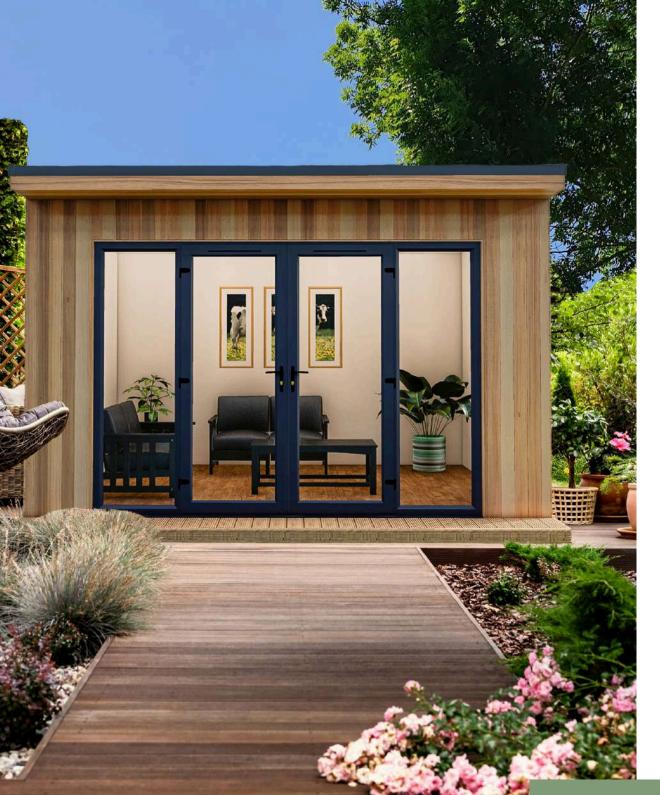

# **Our Premier Range**

Our Premier range of kits can be purchased as either the **Shell, Shell & External** or a **Complete Kit**.

Premier kits have superior insulation and are our premium range. Wall, roof and floor panels are 122mm thick with 100mm insulation.

You have a choice of cladding and each model comes with either the opening for glazing (Shell Kit) or with glazed doors and windows in Grey UPVC as per each model.