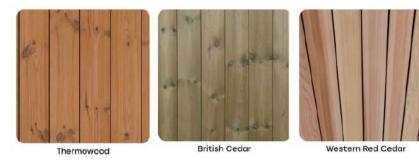

In both Premier and Classic ranges the Shell & External Kit and Complete Kit's cladding can be changed from side to side, e.g. 2 sides Cedar and 2 sides Thermowood.

Additional windows and doors can be added to all Premier models and glazing can be upgraded to aluminium and/or bi-fold doors if desired.

#### **Cladding Options**