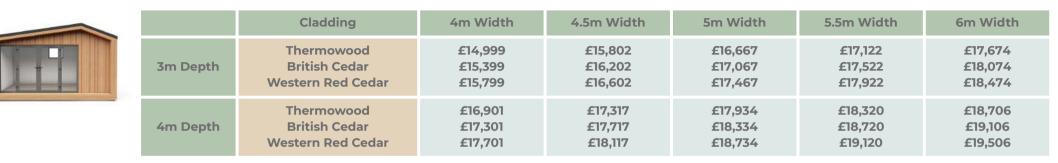

#### **Shell & External Kit**

|  |          | Cladding                                         | 4m Width                      | 4.5m Width                    | 5m Width                      | 5.5m Width                    | 6m Width                      |
|--|----------|--------------------------------------------------|-------------------------------|-------------------------------|-------------------------------|-------------------------------|-------------------------------|
|  | 3m Depth | Thermowood<br>British Cedar<br>Western Red Cedar | £12,999<br>£13,399<br>£13,799 | £13,602<br>£14,002<br>£14,402 | £14,267<br>£14,667<br>£15,067 | £14,622<br>£15,022<br>£15,422 | £15,074<br>£15,474<br>£15,874 |
|  | 4m Depth | Thermowood<br>British Cedar<br>Western Red Cedar | £14,501<br>£14,901<br>£15,301 | £14,717<br>£15,117<br>£15,517 | £14,934<br>£15,334<br>£15,734 | £15,220<br>£15,620<br>£16,020 | £15,506<br>£15,906<br>£16,306 |