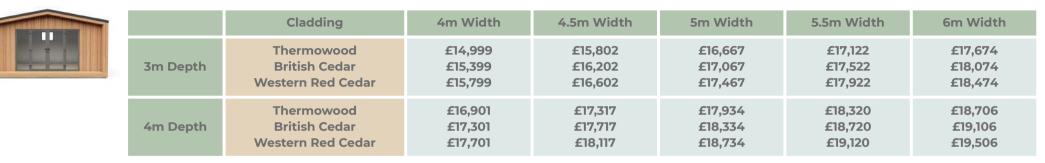

### **The Premier Executive**

#### Shell Kit

#### All Prices Include VAT and Exclude Delivery

|          | 4m Width | 4.5m Width | 5m Width | 5.5m Width | 6m Width |
|----------|----------|------------|----------|------------|----------|
| 3m Depth | £5,576   | £5,912     | £6,248   | £6,731     | £7,215   |
| 4m Depth | £6,492   | £7,039     | £7,587   | £8,025     | £8,463   |