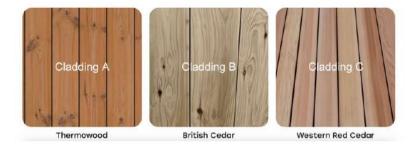

#### **Cladding Options**

In both Premier and Classic ranges the Shell & External Kit and Complete Kit's cladding can be changed from side to side, e.g. 2 sides Cedar and 2 sides Thermowood.

Additional windows and doors can be added to all Premier models and glazing can be upgraded to aluminium and/or bi-fold doors if desired.